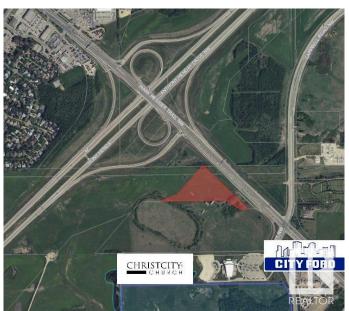

### \$2,151,000

Bedroom, Bathroom, Land Commercial on 7.17 Acres

Anthony Henday Mistatim, Edmonton, AB

7.17 acres of land with direct exposure to Mark Messier Trail which has approximately 32,500 AAVPD (2017). Easy access to Anthony Henday and St. Albert. Potential for commercial, industrial or urban service uses.

#### **Essential Information**

MLS® # E4223098 Price \$2,151,000

Acres 7.17

Type Land Commercial

## **Community Information**

Address 15320 Mark Messier Tr Nw

Area Edmonton

Subdivision Anthony Henday Mistatim

City Edmonton

Province AB

Postal Code T6V 1H5