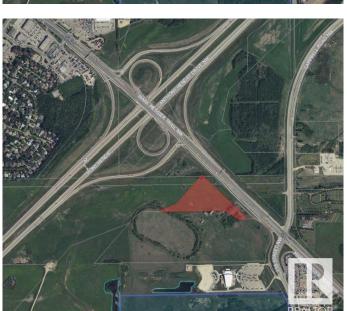

### \$2,151,000

Bedroom, Bathroom, Land Commercial on 7.17 Acres

Anthony Henday Mistatim, Edmonton, AB

7.17 acres of land with direct exposure to Mark Messier Trail which has approximately 32,500 AAVPD (2017). Easy access to Anthony Henday and St. Albert. Potential for commercial, industrial or urban service uses.

#### **Essential Information**

MLS® # E4223098 Price \$2,151,000

Acres 7.17

Type Land Commercial

## **Community Information**

Address 15320 Mark Messier Tr Nw

Area Edmonton

Subdivision Anthony Henday Mistatim

City Edmonton

Province AB

Postal Code T6V 1H5