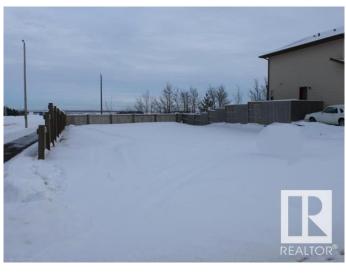

#### \$75,750

0 Bedroom, 0.00 Bathroom, Single Family on 0.00 Acres

Tofield, Tofield, AB

Super location! Corner lot at entrance to Beaverhill View Crescent subdivision on the north edge of the growing Town of Tofield. 53 ft wide lot will accommodate a great number of house plans. New houses surround. Build a Two Storey and you'll have a nice view of the countryside and Beaverhill Lake. The Town of Tofield offers a RESIDENTIAL TAX INCENTIVE for new construction (75/50/25). Fenced on two sides. Just a short walk to both of Tofield's schools and a few blocks from the Tofield Health Centre. Lot measures 53 feet by 131 feet. Welcome to Tofield --Welcome home!

## Exterior

| Exterior Features | Corner Lot, No Back Lane, Schools |
|-------------------|-----------------------------------|
| Lot Description   | 53 ft x 131 ft                    |