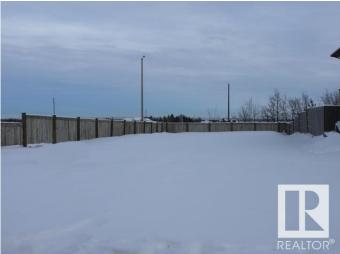

#### \$75,750

0 Bedroom, 0.00 Bathroom, Single Family on 0.00 Acres

Tofield, Tofield, AB

Super location! Corner lot at entrance to Beaverhill View Crescent subdivision on the north edge of the growing Town of Tofield. 53 ft wide lot will accommodate a great number of house plans. New houses surround. Build a Two Storey and you'll have a nice view of the countryside and Beaverhill Lake. The Town of Tofield offers a RESIDENTIAL TAX INCENTIVE for new construction (75/50/25). Fenced on two sides. Just a short walk to both of Tofield's schools and a few blocks from the Tofield Health Centre. Lot measures 53 feet by 131 feet. Welcome to Tofield --Welcome home!

## Exterior

| Exterior Features | Corner Lot, No Back Lane, Schools |
|-------------------|-----------------------------------|
| Lot Description   | 53 ft x 131 ft                    |