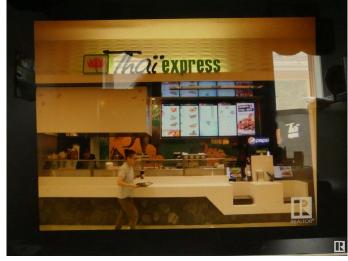

### \$398,800

Bedroom, Bathroom, Business on 0.00 Acres

Summerlea, Edmonton, AB

Excellent Fast food Franchise in very busy shopping center in WEM. 10 year lease with 5 year option. About 5 years left on existing lease.