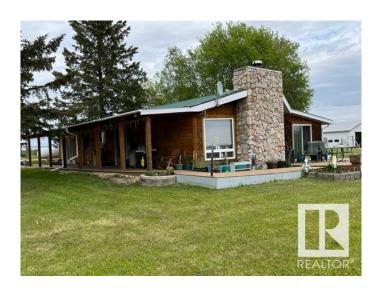

### \$1,299,000

3 Bedroom, 1.00 Bathroom, 1,787 sqft Rural on 320.00 Acres

None, Rural Woodlands County, AB

Looking for a new start to farming or adding to your existing operation, give this a good look!! 320 acres of the most amazing property and view overlooking the Athabasca river valley that anyone could ever find along with a gorgeous 1792 sq ft 3 bedroom log home with a 16 by 24 ft log cabin guest house with power, water and sewer, a private RV site with power, water and sewer and a 32 by 40 heated shop with 12 ft ceiling and power and water along with well house/tack room, wood storage and lots more!! Also the Quarter section east of these 2 quarters is for sale and both owners have agreed to sell all 3 quarters together if possible because the east one has access through the west 2 quarters. There is approximately 190 acres of open cultivated land and another 40-50 acres that the seller believes could be cleared yet.

Built in 1997

# **Essential Information**

MLS® # E4298182 Price \$1,299,000

Bedrooms 3
Bathrooms 1.00

Full Baths 1

Square Footage 1,787
Acres 320.00
Year Built 1997

Type Rural

Sub-Type Detached Single Family

Style Bungalow

#### **Exterior**

Exterior Log

Exterior Features Backs Onto Park/Trees, Private Setting, River Valley View, Vegetable

Garden

Construction Log

Foundation Concrete Perimeter