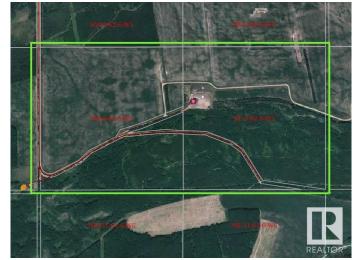

### \$1,299,000

3 Bedroom, 1.00 Bathroom, 1,787 sqft Rural on 320.00 Acres

None, Rural Woodlands County, AB

Looking for a new start to farming or adding to your existing operation, give this a good look!! 320 acres of the most amazing property and view overlooking the Athabasca river valley that anyone could ever find along with a gorgeous 1792 sq ft 3 bedroom log home with a 16 by 24 ft log cabin guest house with power, water and sewer, a private RV site with power, water and sewer and a 32 by 40 heated shop with 12 ft ceiling and power and water along with well house/tack room, wood storage and lots more!! Also the Quarter section east of these 2 quarters is for sale and both owners have agreed to sell all 3 quarters together if possible because the east one has access through the west 2 quarters. There is approximately 190 acres of open cultivated land and another 40-50 acres that the seller believes could be cleared yet.

# **Essential Information**

MLS® # E4298182 Price \$1,299,000

Bedrooms 3
Bathrooms 1.00

Full Baths 1

Square Footage 1,787
Acres 320.00
Year Built 1997

Type Rural

Sub-Type Detached Single Family

Style Bungalow

## **Community Information**

Address 65060 Twp Rd 620

Area Rural Woodlands County

Subdivision None

City Rural Woodlands County

County ALBERTA

Province AB

Postal Code T0A 1A0