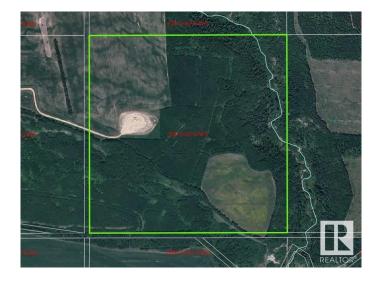

#### \$349,000

0 Bedroom, 0.00 Bathroom, Rural on 160.00 Acres

None, Rural Woodlands County, AB

Here is a great private quarter section with about 48 acres open, 25 of which is in hay atm and the rest rented out in grain. There are trails and views overlooking the Athabasca river valley which are amazing. This quarter is to be sold as one parcel with the 2 quarters west of it. They are SE and SW-6-62-6-W5.