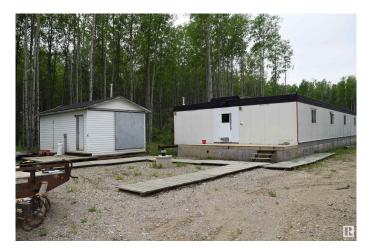

#### \$40,000

9 Bedroom, 10.00 Bathroom, 3,254 sqft Single Family on 2.76 Acres

Red Earth Creek, Red Earth Creek, AB

"Civil Enforcement Sale" This 3,255 sq.ft. 9 Bedroom, 9 Bathroom + 1 Bathroom in the Pump House, Single Family/Commercial Rooming House is for sale 50% Ownership, the other 50% can be Purchased by going to Court through Partition and Sale. The place is in need of some work but, it would make a Beautiful Place to call Home or otherwise. There is a Pump House, 2 Decks, 9 Campsites and plenty of room for what ever you want. All information and measurements have been obtained from the M.D. of Opportunity No. 17, or assumed, and could not be confirmed. "The measurements represented do not imply they are in accordance with the Residential Measurement Standard in Alberta". There is NO ACCESS to the property, drive-by's only and please respect the Owner's situation.

## **Amenities**

City

Amenities Deck

Parking Spaces 12

Parking See Remarks

#### **Exterior**

Exterior Wood, Metal

Exterior Features Commercial, Flat Site, Landscaped, Schools, Shopping Nearby, Treed

Lot

Roof Roll Roofing
Construction Wood, Metal
Foundation See Remarks