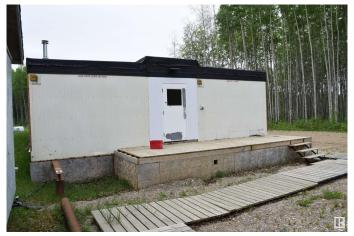

#### \$40,000

9 Bedroom, 10.00 Bathroom, 3,254 sqft Single Family on 2.76 Acres

Red Earth Creek, Red Earth Creek, AB

"Civil Enforcement Sale" This 3,255 sq.ft. 9 Bedroom, 9 Bathroom + 1 Bathroom in the Pump House, Single Family/Commercial Rooming House is for sale 50% Ownership, the other 50% can be Purchased by going to Court through Partition and Sale. The place is in need of some work but, it would make a Beautiful Place to call Home or otherwise. There is a Pump House, 2 Decks, 9 Campsites and plenty of room for what ever you want. All information and measurements have been obtained from the M.D. of Opportunity No. 17, or assumed, and could not be confirmed. "The measurements represented do not imply they are in accordance with the Residential Measurement Standard in Alberta". There is NO ACCESS to the property, drive-by's only and please respect the Owner's situation.

## **Amenities**

City

Amenities Deck

Parking Spaces 12

Parking See Remarks

#### **Exterior**

Exterior Wood, Metal

Exterior Features Commercial, Flat Site, Landscaped, Schools, Shopping Nearby, Treed

Lot

Roof Roll Roofing
Construction Wood, Metal
Foundation See Remarks