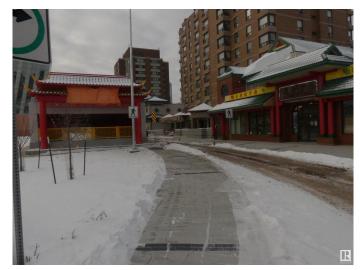

## \$99,000

Bedroom, Bathroom, Business on 0.00 Acres

Boyle Street, Edmonton, AB

Approx. 9000 SQ FT Supermarket with approx. 4000 SQ FT warehouse in the basement, operating since 1987. 25 parking stalls, 8' x 8' grade loading door, over 800 SQ FT walk-in cooler & freezer area. Close to Downtown, senior home.