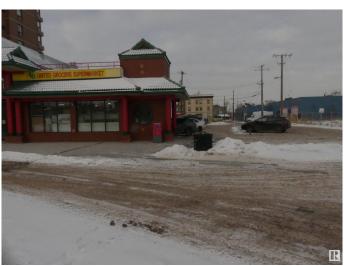

## \$99,000

Bedroom, Bathroom, Business on 0.00 Acres

Boyle Street, Edmonton, AB

Approx. 9000 SQ FT Supermarket with approx. 4000 SQ FT warehouse in the basement, operating since 1987. 25 parking stalls, 8' x 8' grade loading door, over 800 SQ FT walk-in cooler & freezer area. Close to Downtown, senior home.