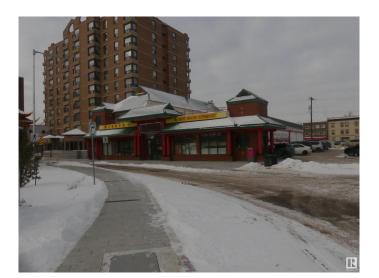

## \$99,000

Bedroom, Bathroom, Business on 0.00 Acres

Boyle Street, Edmonton, AB

Approx. 9000 SQ FT Supermarket with approx. 4000 SQ FT warehouse in the basement, operating since 1987. 25 parking stalls, 8' x 8' grade loading door, over 800 SQ FT walk-in cooler & freezer area. Close to Downtown, senior home.