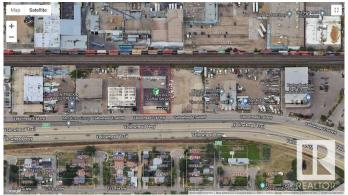

## **Essential Information**

MLS®# E4327837 Price \$2,499,888

Square Footage 21,981 Acres 0.00 1973 Year Built

Industrial Type

**Community Information** 

Address 7620 Yellowhead Tr Nw

Area Edmonton

Subdivision Yellowhead Corridor East

City Edmonton

Province AB

Postal Code T5B 1G3

**Exterior** 

Construction Concrete Block