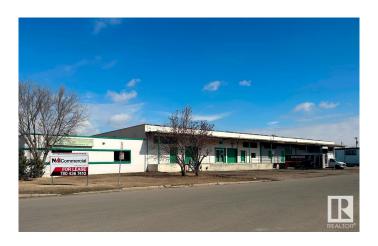

## \$0

Bedroom, Bathroom, 13,035 sqft Industrial on 0.00 Acres

Prince Rupert, Edmonton, AB

Flex space available in the Prince Rupert neighbourhood of Edmonton. BE zoning which allows for a wide range of uses. Mix of showroom and dock loading warehouse options. Economical lease rates. Fronting 120 Street with excellent access to Kingsway Avenue and 111 Avenue, minutes from the downtown core and trendy 124 Street area.

## **Essential Information**

MLS® # E4332020

Square Footage 13,035

Acres 0.00 Year Built 1952

Type Industrial