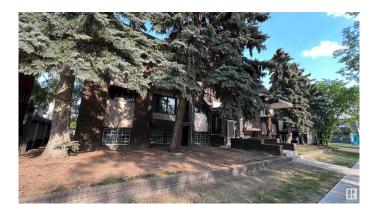

## \$2,850,000

Bedroom, Bathroom, 16,652 sqft Multi-Family Commercial on 0.00 Acres

Central Mcdougall, Edmonton, AB

Assumable Mortgage 2.35% | Creative financing will be considered | Exciting investment opportunity in downtown Edmonton! This commercial multi-family apartment is perfect for both entry-level and seasoned investors. With 16 one-bedroom units. 3 two-bedroom units, and 5 bachelor units, this property offers a diverse range of living options. Fully occupied with no vacancy, it guarantees immediate cash flow and boasts a high cap rate. Zoned as R8A, it offers flexibility for expansion and development. Built in 1963 on a 15,000+/- sq.ft. RA8-zoned lot, it provides ample parking. Close to Rogers Arena, Grant MacEwan, Royal Alex Hospital, Kingsway Mall, and downtown. Access to LRT. Upgrades include a 2010 SBS Membrane Roof, energy-efficient systems, and eco-conscious fittings. Low and varied rental rates allow for potential increase. All proposals are welcome. \*Please do not approach tenants\*

Built in 1963

### **Essential Information**

MLS® # E4347122 Price \$2,850,000

Square Footage 16,652 Acres 0.00 Year Built 1963

Type Multi-Family Commercial