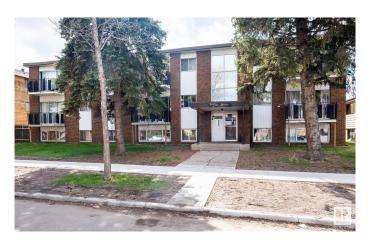

# \$1,560,000 - 11826 83 St Nw, Edmonton

MLS® #E4350313

## \$1,560,000

Bedroom, Bathroom, 13,213 sqft Multi-Family Commercial on 0.00 Acres

Eastwood, Edmonton, AB

Own Pine Manor with 7.93% Stabilized Cap Rate. Exist CMHC Mortgage MUST BE ASSUMED. It's a 15 suite 2.5 storey walk-up building at 11826 - 83 Street in NE Edmonton, in the Eastwood neighbourhood. It has an excellent mix of 6 One BR suites and 9 Two BR suites to maximize your rental income and keep vacancies low. Rents were raised this year plus room for additional rent increases. Newer vinyl window in some suites and there are a total of 10 balconies plus 15 energized paved parking spots for the tenants. Coin-op laundry machines (leased), newer hot water tank, and 3 interior storage rooms, plus an ext. storage shed round out this package. LED lights have been provided in all common areas and the building meets all fire code updates. The property is a great location for tenants as it is close to bus routes, grocery stores, services and other amenities. An experienced on-site caretaker and Prof. Prop Mgr look after the building for a hands free ownership experience. See REALTOR'S website for more details.