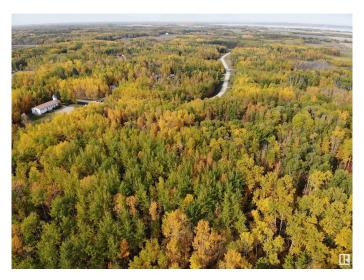

### \$100,000

0 Bedroom, 0.00 Bathroom, Rural on 4.42 Acres

Paradise Estates, Rural Lac Ste. Anne County, AB

Newly subdivided 4.42 acre lot ready for development in the subdivision of Paradise Estates. Only 10 minutes from Alberta Beach and half an hour from Stony Plain/Spruce Grove. Zoned Existing Country Residential (CRX). Lot is mostly treed and offers great privacy. Buyer would bear the responsibility of developing an approach for access. GST applicable on sale. Dimensions on aerial photo approximate and for reference only.

#### **Exterior**

Exterior Features Treed Lot