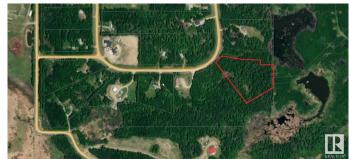

### \$100,000

0 Bedroom, 0.00 Bathroom, Rural on 4.42 Acres

Paradise Estates, Rural Lac Ste. Anne County, AB

Newly subdivided 4.42 acre lot ready for development in the subdivision of Paradise Estates. Only 10 minutes from Alberta Beach and half an hour from Stony Plain/Spruce Grove. Zoned Existing Country Residential (CRX). Lot is mostly treed and offers great privacy. Buyer would bear the responsibility of developing an approach for access. GST applicable on sale. Dimensions on aerial photo approximate and for reference only.

## **Community Information**

Address 3524 Township Road 542
Area Rural Lac Ste. Anne County

Subdivision Paradise Estates

City Rural Lac Ste. Anne County

County ALBERTA

Province AB

Postal Code T0E 0A0