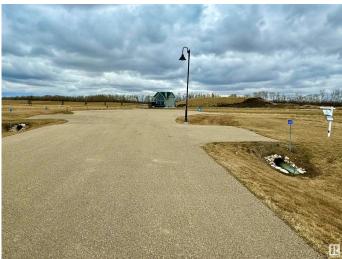

#### \$134,990

0 Bedroom, 0.00 Bathroom, Rural on 0.26 Acres

Pelican View Estates, Rural Camrose County, AB

Escape to the Pelican View Estates and build your dream home. Live full time or spend the summers steps away from the North shore of Buffalo Lake. This lot backs onto a storm pond. Architectural controls keep the style and quality of the homes to a standard you will love. The Estates hold many stunning residential homes, walking trails, sandy beaches and the town of Bashaw 10 minutes away. Located 2.5 hours from Calgary, 1 hour from Red Deer and only 2 hours from Edmonton - right in central Alberta! Start living life at the lake today! \*Purchase price + GST is applicable. Condo fees are for the operational costs of the communal water and sanitation system.

## **Community Information**

Address

160 Lakeshore Close

| Area        | Rural Camrose County |
|-------------|----------------------|
| Subdivision | Pelican View Estates |
| City        | Rural Camrose County |
| County      | ALBERTA              |
| Province    | AB                   |
| Postal Code | T0B 0H3              |