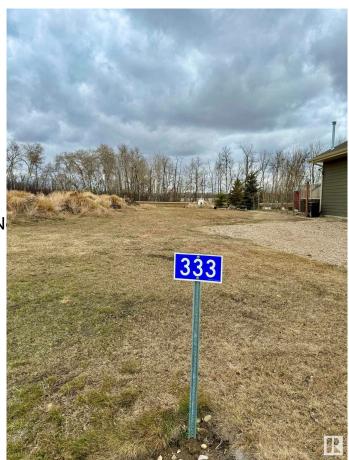

# \$87,987 - 333 Lakeview Avenue, Rural Camrose County

MLS® #E4375914

# **Community Information**

Address 333 Lakeview Avenue

Area Rural Camrose County
Subdivision Pelican View Estates
City Rural Camrose County

County ALBERTA

Province AB

Postal Code T0B 0H3

### **Exterior**

Exterior Features Cul-De-Sac, Flat Site, Golf N

Lot Description 20.4m x 47m