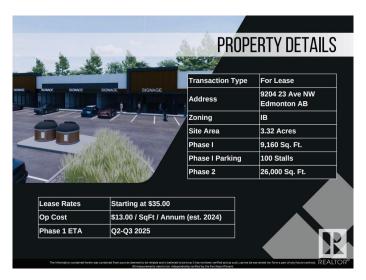

# **\$0 - 9204 23 Avenue, Edmonton**

MLS® #E4385472

#### \$0

0 Bedroom, 0.00 Bathroom, Retail on 0.00 Acres

Parsons Industrial, Edmonton, AB

Welcome to District 23, Anchored by the renowned Starbucks Coffee, Daycare & Pizza this dynamic plaza offers a prime location, ensuring high foot traffic and visibility for businesses. With Starbucks as the cornerstone, District 23 invites a diverse mix of tenants to join this retail haven, catering to various businesses. Currently Phase 1 – only 3 units remaining, 1235 SQFT each plus offering ample space for your business. Embrace the opportunity to be part of this thriving retail landscape, where every storefront contributes to a vibrant tapestry of offerings. COMING Q1/2026

## **Community Information**

Address 9204 23 Avenue

Area Edmonton

Subdivision Parsons Industrial

City Edmonton
County ALBERTA

Province AB

Postal Code T6N 1H9

### **Additional Information**

Date Listed May 3rd, 2024

Days on Market 429

Zoning Zone 41

DATA IS DEEMED RELIABLE BUT IS NOT GUARANTEED ACCURATE BY THE REALTORS® ASSOCIATION OF EDMONTON. COPYRIGHT 2025 BY THE REALTORS® ASSOCIATION OF EDMONTON. ALL RIGHTS RESERVED.Trademarks are owned or controlled by the Canadian Real Estate Association (CREA) and identify real estate professionals who are members of CREA (REALTOR®, REALTORS®) and/or the quality of services they provide (MLS®, Multiple Listing Service®)