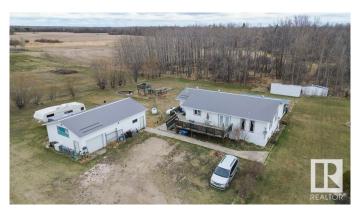

### \$495,000

5 Bedroom, 2.00 Bathroom, 1,452 sqft Rural on 3.53 Acres

None, Rural Wetaskiwin County, AB

Imagine the thrill of owning your own business in a live/work environment seizing a golden opportunity with this 3.53-acre residential multi-business property with & immense potential Just a 8 minute drive to the picturesque Pigeon Lake, this property is perfectly positioned to draw in customers from far & wide. Nestled in the heart of a thriving community, the well-established Falun Liquor Store, locally owned & operated for 17 years, sets the stage for success. Adjacent to this, a separate building houses a restaurant currently operating seasonally from May to September, but with exciting prospects to transition into a year-round dining destination. Additionally, the property boasts a large garage workshop, a 6 bedroom home & a commercially zoned restaurant space, offering endless opportunities for diversifying income streams. The potential for RV storage adds another revenue possibility to explore. The property comes fully equipped with all the necessary tools and machinery. Imagine the freedom!

#### **Essential Information**

MLS® # E4386730

Price \$495,000

Bedrooms 5

Bathrooms 2.00

Full Baths 2

Square Footage 1,452

Acres 3.53

Year Built 1999

Type Rural

Sub-Type Detached Single Family

Style Bungalow

Status Active

## **Community Information**

Address 462008 Rge Rd 273

Area Rural Wetaskiwin County

Subdivision None

City Rural Wetaskiwin County

County ALBERTA

Province AB

Postal Code T0C 1H0