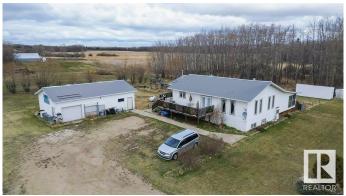

### \$495,000

5 Bedroom, 2.00 Bathroom, 1,452 sqft Rural on 3.53 Acres

None, Rural Wetaskiwin County, AB

Imagine the thrill of owning your own business in a live/work environment seizing a golden opportunity with this 3.53-acre residential multi-business property with & immense potential Just a 8 minute drive to the picturesque Pigeon Lake, this property is perfectly positioned to draw in customers from far & wide. Nestled in the heart of a thriving community, the well-established Falun Liquor Store, locally owned & operated for 17 years, sets the stage for success. Adjacent to this, a separate building houses a restaurant currently operating seasonally from May to September, but with exciting prospects to transition into a year-round dining destination. Additionally, the property boasts a large garage workshop, a 6 bedroom home & a commercially zoned restaurant space, offering endless opportunities for diversifying income streams. The potential for RV storage adds another revenue possibility to explore. The property comes fully equipped with all the necessary tools and machinery. Imagine the freedom!

#### **Essential Information**

MLS® # E4386730

Price \$495,000

Bedrooms 5

Bathrooms 2.00

Full Baths 2

Square Footage 1,452

Acres 3.53

Year Built 1999

Type Rural

Sub-Type Detached Single Family

Style Bungalow

Status Active

## **Community Information**

Address 462008 Rge Rd 273

Area Rural Wetaskiwin County

Subdivision None

City Rural Wetaskiwin County

County ALBERTA

Province AB

Postal Code T0C 1H0