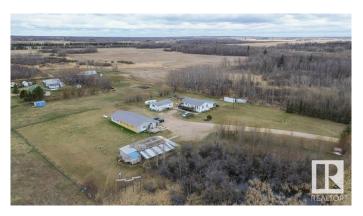

### \$495,000

5 Bedroom, 2.00 Bathroom, 1,452 sqft Rural on 3.53 Acres

None, Rural Wetaskiwin County, AB

Imagine the thrill of owning your own business in a live/work environment seizing a golden opportunity with this 3.53-acre residential multi-business property with & immense potential Just a 8 minute drive to the picturesque Pigeon Lake, this property is perfectly positioned to draw in customers from far & wide. Nestled in the heart of a thriving community, the well-established Falun Liquor Store, locally owned & operated for 17 years, sets the stage for success. Adjacent to this, a separate building houses a restaurant currently operating seasonally from May to September, but with exciting prospects to transition into a year-round dining destination. Additionally, the property boasts a large garage workshop, a 6 bedroom home & a commercially zoned restaurant space, offering endless opportunities for diversifying income streams. The potential for RV storage adds another revenue possibility to explore. The property comes fully equipped with all the necessary tools and machinery. Imagine the freedom!

#### **Essential Information**

MLS® # E4386730

Price \$495,000

Bedrooms 5

Bathrooms 2.00

Full Baths 2

Square Footage 1,452

Acres 3.53

Year Built 1999

Type Rural

Sub-Type Detached Single Family

Style Bungalow

Status Active

## **Community Information**

Address 462008 Rge Rd 273

Area Rural Wetaskiwin County

Subdivision None

City Rural Wetaskiwin County

County ALBERTA

Province AB

Postal Code T0C 1H0