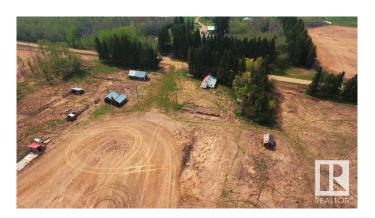

#### \$335,000

0 Bedroom, 0.00 Bathroom, Rural on 8.48 Acres

None, Rural Leduc County, AB

Build your dream home on this 8.48 acre yard site. Existing buildings include small cabin, garage, sheds, granary, and livestock shelters. There is power on the yard site, a propane tank and 3 drilled wells. The property does not have a septic system. A great location to set up a horse operation. Your imagination can only dream the establishment of a beautiful acreage!