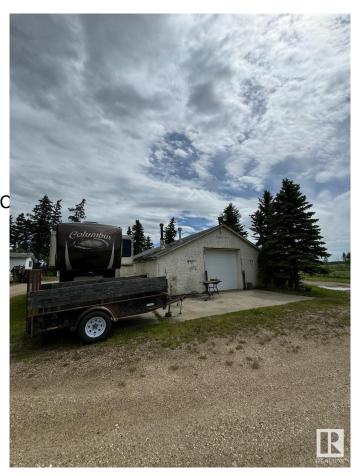

#### \$1,899,000

0 Bedroom, 0.00 Bathroom, Rural on 21.18 Acres

None, Rural Leduc County, AB

Five minutes from Edmonton International Airport, 21.18 Acres zoned Country Residential with great exposure of Airport Road. Presently generating \$4700 rental income from various residential units on the property, rented on month to month basis, plus a vacant heated shop (rented in past) also can generate another \$500/month, also a vacant Barn can be rented for horses etc, numerous possibilities of generating more rental income. Property being sold at "As-is" basis, Country residential land use zone allows potential development of this property into 7 separate Estate lots, some of them backing to a natural creek.

## Exterior

Exterior Features Airport Nearby, Corner Lot, C