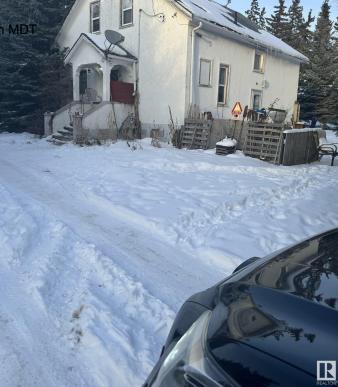

#### \$1,899,000

0 Bedroom, 0.00 Bathroom, Rural on 21.18 Acres

None, Rural Leduc County, AB

Five minutes from Edmonton International Airport, 21.18 Acres zoned Country Residential with great exposure of Airport Road. Presently generating \$4700 rental income from various residential units on the property, rented on month to month basis, plus a vacant heated shop (rented in past) also can generate another \$500/month, also a vacant Barn can be rented for horses etc, numerous possibilities of generating more rental income. Property being sold at "As-is" basis, Country residential land use zone allows potential development of this property into 7 separate Estate lots, some of them backing to a natural creek.