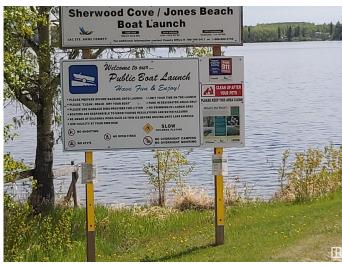

## \$105,900

0 Bedroom, 0.00 Bathroom, Rural on 1.06 Acres

Sherwood Cove, Rural Lac Ste. Anne County, AB

BUILD YOUR DREAM HOME ON THIS 1.06 ACRE LOT OFFERING AN EXCEPTIONAL VIEW OF THE LAKE. THE PROPERTY IS LOCATED IN A QUAINT CULDESAC IN SHERWOOD COVE JUST A STONES THROW FROM THE BOAT LAUNCH. ENJOY THE AMENITIES SUCH AS FISHING, BOATING, GOLFING AND THE PLAYGROUND NEARBY. THERE IS 200 AMP UNDERGROUND SERVICE ON THE LOT. NATURAL GAS IS AT THE ROADWAY. 37 MINUTES TO SPRUCE GROVE, 50 MINUTES TO EDMONTON WEST END.

## Exterior

Exterior Features Boating, Cul-De-Sac, Golf Nearby, Lake View, No Back Lane, Private Setting, Schools