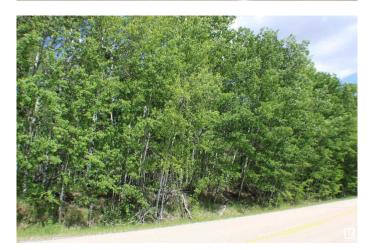

#### \$679,000

0 Bedroom, 0.00 Bathroom, Rural on 94.72 Acres

None, Rural Parkland County, AB

94+ Acres of beautifully treed land located directly west of Cougar Creek Golf Course on Highway 16 with paved access off Parkland Drive. Zoning allows for many permitted uses and discretionary uses (including Tourist Campground). There may also be possibility of developing a titled RV park. Property can also be purchased with the neighboring 4.15 acre lot for a total of 98.87 acres (MLS E4391926)

### Exterior

Exterior Features Backs Onto Park/Trees, Golf Nearby, Private Setting, Treed Lot, See Remarks