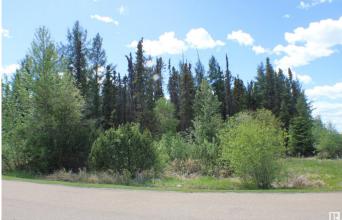

#### \$679,000

0 Bedroom, 0.00 Bathroom, Rural on 94.72 Acres

None, Rural Parkland County, AB

94+ Acres of beautifully treed land located directly west of Cougar Creek Golf Course on Highway 16 with paved access off Parkland Drive. Zoning allows for many permitted uses and discretionary uses (including Tourist Campground). There may also be possibility of developing a titled RV park. Property can also be purchased with the neighboring 4.15 acre lot for a total of 98.87 acres (MLS E4391926)

### Exterior

Exterior Features Backs Onto Park/Trees, Golf Nearby, Private Setting, Treed Lot, See Remarks