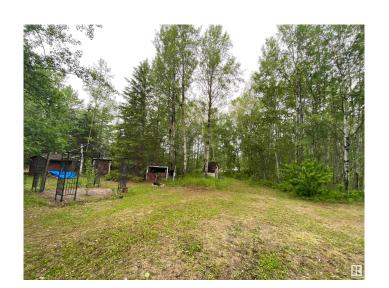

## \$120,000

0 Bedroom, 0.00 Bathroom, Rural on 0.50 Acres

Warwa Estates, Rural Lac Ste. Anne County, AB

This great Pie shape lot in a quiet Cul-de-Sac is located close to Lake Lac St Anne. Enjoy Winter and Summer Activities at the Lake, with plenty of Recreation close by as a Weekend Cottage or Build your Dream home on this great Lot. Power is already hooked up in the lot.