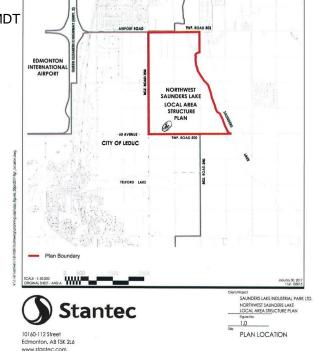

# **Community Information**

Address

65 Ave Rr 245&250

Area

**Rural Leduc County** 

Subdivision

None

City

Rural Leduc County

County

**ALBERTA** 

Province

AB

Postal Code

T9E 4C4