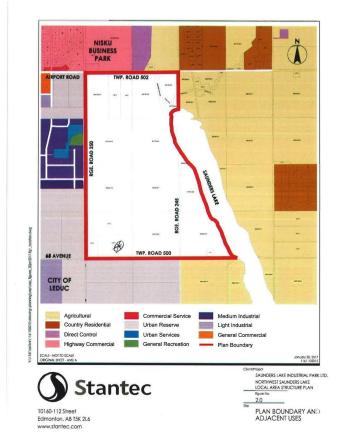

## \$3,890,000

0 Bedroom, 0.00 Bathroom, Rural on 59.80 Acres

None, Rural Leduc County, AB

APP 59.8 ACRES(MORE OR LESS).LOCATED ON 65 AVE BETWEEN RR 245 AND 250.PARCEL IS LOCATED IN LEDUC COUNTY AND HAS A GREAT POTENTIAL IN SAUNDERS LAKE AREA STRUCTURE PLAN.FUTURE PROPOSED ZONING IS MEDIUM INDUSTRIAL.

## **Additional Information**

Date Listed June 19th, 2024

Days on Market 339

Zoning Zone 80

DATA IS DEEMED RELIABLE BUT IS NOT GUARANTEED ACCURATE BY THE REALTORS® ASSOCIATION OF EDMONTON. COPYRIGHT 2025 BY THE REALTORS® ASSOCIATION OF EDMONTON. ALL RIGHTS RESERVED. Trademarks are owned or controlled by the Canadian Real Estate Association (CREA) and identify real estate professionals who are members of CREA (REALTOR®, REALTORS®) and identify real estate professionals who are members of CREA (REALTOR®, REALTORS®) and identify real estate professionals who are members of CREA (REALTOR®, REALTORS®) and identify real estate professionals who are members of CREA (REALTOR®).