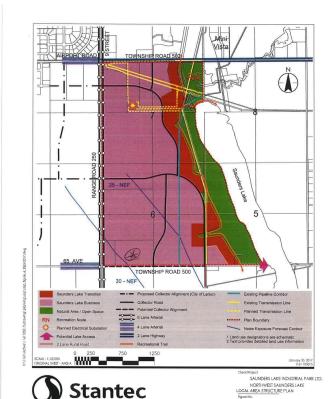

## \$3,890,000

0 Bedroom, 0.00 Bathroom, Rural on 59.80 Acres

None, Rural Leduc County, AB

APP 59.8 ACRES(MORE OR LESS).LOCATED ON 65 AVE BETWEEN RR 245 AND 250.PARCEL IS LOCATED IN LEDUC COUNTY AND HAS A GREAT POTENTIAL IN SAUNDERS LAKE AREA STRUCTURE PLAN.FUTURE PROPOSED ZONING IS MEDIUM INDUSTRIAL.

## **Additional Information**

Date Listed June 19th, 2024

Days on Market 339

Zoning Zone 80

DATA IS DEEMED RELIABLE BUT IS NOT GUARANTEED ACCURATE BY THE REALTORS® ASSOCIATION OF EDMONTON. COPYRIGHT 2025 BY THE REALTORS® ASSOCIATION OF EDMONTON. ALL RIGHTS RESERVED. Trademarks are owned or controlled by the Canadian Real Estate Association (CREA) and identify real estate professionals who are members of CREA (REALTOR®, REALTORS®) and identify real estate professionals who are members of CREA (REALTOR®, REALTORS®) and identify real estate professionals who are members of CREA (REALTOR®, REALTORS®) and identify real estate professionals who are members of CREA (REALTOR®).