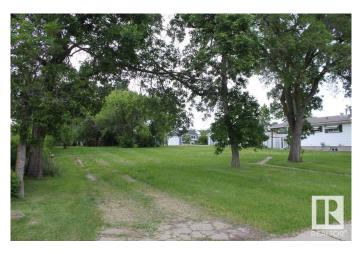

#### \$89,900

0 Bedroom, 0.00 Bathroom, Single Family on 0.00 Acres

Tofield, Tofield, AB

DOUBLE LOT! Build your home and garage/shop and still have lots of room for your RV, boat, etc...Rare find in Tofield -Double lot in mature area of town just a short walk to the arena, curling club and fair grounds and to the library and shopping. Lot measures 100 ft x 140 ft. The Town of Tofield offers a RESIDENTIAL TAX INCENTIVE for new construction (75/50/25). Tofield has two schools, a health centre, medical clinic, pharmacies, dental offices, plus many other businesses. Situated only 30 minutes from Edmonton and Sherwood Park and 45 minutes from the Edmonton International Airport (YEG). Welcome to Tofield, Welcome home!

### Exterior

| Exterior Features | Back Lane, Playground Nearby, Shopping Nearby |
|-------------------|-----------------------------------------------|
| Lot Description   | 100 ft x 140 ft                               |