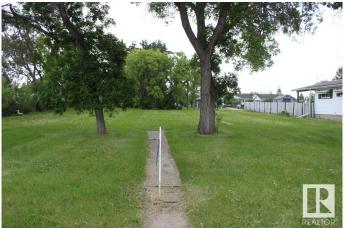

#### \$89,900

0 Bedroom, 0.00 Bathroom, Single Family on 0.00 Acres

Tofield, Tofield, AB

DOUBLE LOT! Build your home and garage/shop and still have lots of room for your RV, boat, etc...Rare find in Tofield -Double lot in mature area of town just a short walk to the arena, curling club and fair grounds and to the library and shopping. Lot measures 100 ft x 140 ft. The Town of Tofield offers a RESIDENTIAL TAX INCENTIVE for new construction (75/50/25). Tofield has two schools, a health centre, medical clinic, pharmacies, dental offices, plus many other businesses. Situated only 30 minutes from Edmonton and Sherwood Park and 45 minutes from the Edmonton International Airport (YEG). Welcome to Tofield, Welcome home!

### Exterior

| Exterior Features | Back Lane, Playground Nearby, Shopping Nearby |
|-------------------|-----------------------------------------------|
| Lot Description   | 100 ft x 140 ft                               |