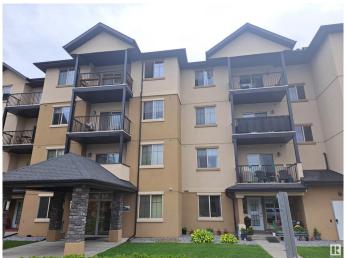

# \$229,000 - 316 10530 56 Avenue, Edmonton

MLS® #E4404805

#### \$229,000

2 Bedroom, 2.00 Bathroom, 770 sqft Condo / Townhouse on 0.00 Acres

Pleasantview (Edmonton), Edmonton, AB

Visit REALTOR® website for additional information\*\* 2 bed 2 bath, property has stainless steel appliances, in-suite laundry, built-in blinds and the primary bedroom has a walk in closet. Approximately 775 sq ft, 46 Unit Factors. Legal Units 81 and 252. Close to the U of A. Great floor plan with bedrooms split. Huge balcony facing south. Unit has air conditioner, and a titled underground parking stall.

## **Community Information**

Address 316 10530 56 Avenue

Area Edmonton

Subdivision Pleasantview (Edmonton)

City Edmonton County **ALBERTA** 

Province AB

Postal Code T6H 0X7

#### **Exterior**

Exterior Other, Stucco

**Exterior Features** Playground Nearby, Schools, See Remarks

Roof Unknown

Other, Stucco Construction

Foundation Concrete Perimeter