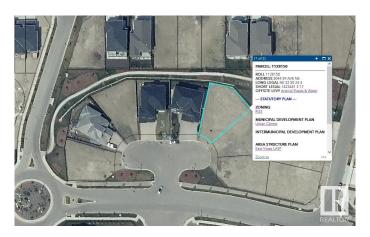

#### \$339,900

0 Bedroom, 0.00 Bathroom, Rural on 0.16 Acres

Royal Oaks\_LEDU, Rural Leduc County, AB

Beautiful pie lot in Royal Oaks with green space & walking trails behind. Inside a cul-de-sac, surrounded by beautiful million dollar homes, ready for you to build your dream home! Municipal water & sewer services in this area, low maintenance living just outside the city. Estimated a 44' building pocket. Excellent location, close to Edmonton International Airport, shopping, golf & Highway 2.

## **Community Information**

Address 3044 59 Avenue

Area Rural Leduc County
Subdivision Royal Oaks\_LEDU

City Rural Leduc County

County ALBERTA

Province AB

Postal Code T4X 0X9

### **Additional Information**

Date Listed September 16th, 2024

Days on Market 321

Zoning Zone 80

DATA IS DEEMED RELIABLE BUT IS NOT GUARANTEED ACCURATE BY THE REALTORS® ASSOCIATION OF EDMONTON. COPYRIGHT 2025 BY THE REALTORS® ASSOCIATION OF EDMONTON. ALL RIGHTS RESERVED. Trademarks are owned or controlled by the Canadian Real Estate Association (CREA) and identify real estate professionals who are members of CREA (REALTOR®, REALTORS®) and/or the quality of services they provide (MLS®, Multiple Listing Service®)