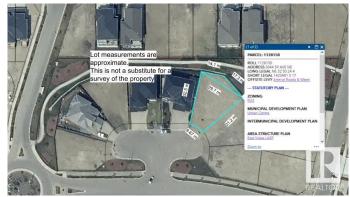

#### \$339,900

0 Bedroom, 0.00 Bathroom, Rural on 0.16 Acres

Royal Oaks\_LEDU, Rural Leduc County, AB

Beautiful pie lot in Royal Oaks with green space & walking trails behind. Inside a cul-de-sac, surrounded by beautiful million dollar homes, ready for you to build your dream home! Municipal water & sewer services in this area, low maintenance living just outside the city. Estimated a 44' building pocket. Excellent location, close to Edmonton International Airport, shopping, golf & Highway 2.

## **Community Information**

Address 3044 59 Avenue

Area Rural Leduc County
Subdivision Royal Oaks\_LEDU

City Rural Leduc County

County ALBERTA

Province AB

Postal Code T4X 0X9

### **Additional Information**

Date Listed September 16th, 2024

Days on Market 321

Zoning Zone 80

DATA IS DEEMED RELIABLE BUT IS NOT GUARANTEED ACCURATE BY THE REALTORS® ASSOCIATION OF EDMONTON. COPYRIGHT 2025 BY THE REALTORS® ASSOCIATION OF EDMONTON. ALL RIGHTS RESERVED. Trademarks are owned or controlled by the Canadian Real Estate Association (CREA) and identify real estate professionals who are members of CREA (REALTOR®, REALTORS®) and/or the quality of services they provide (MLS®, Multiple Listing Service®)