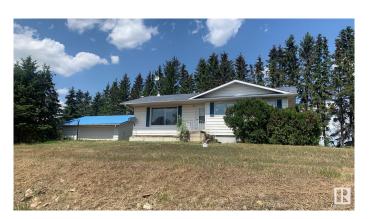

# \$735,026 - 52007a Range Road 271, Rural Parkland County

MLS® #E4408092

## \$735,026

3 Bedroom, 1.00 Bathroom, 1,092 sqft Rural on 10.01 Acres

None, Rural Parkland County, AB

Here is a superb 10 acres located on busy Garden Valley Road with great exposure for someone looking to get county approval for a high traffic exposure to operate a business be it a hobby farm, a micro brewery, garden center teahouse, gift shop or some other destination venue close to two major centers. There is a second home on the property that (with county approval) would be ideally suited for such a venue. Lots of infrastructure includes a 54' X 80' shop, two (2) Quonsets and a couple other older buildings. Fully fenced with new 5 wire fencing. "WOW" so close to the big city and yet peaceful enjoyment of the country atmosphere.