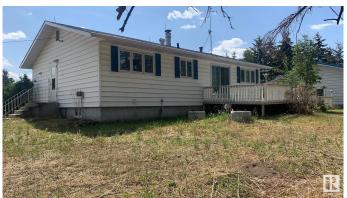

## \$735,026

3 Bedroom, 1.00 Bathroom, 1,092 sqft Rural on 10.01 Acres

None, Rural Parkland County, AB

Here is a superb 10 acres located on busy Garden Valley Road with great exposure for someone looking to get county approval for a high traffic exposure to operate a business be it a hobby farm, a micro brewery, garden center teahouse, gift shop or some other destination venue close to two major centers. There is a second home on the property that (with county approval) would be ideally suited for such a venue. Lots of infrastructure includes a 54' X 80' shop, two (2) Quonsets and a couple other older buildings. Fully fenced with new 5 wire fencing. "WOW" so close to the big city and yet peaceful enjoyment of the country atmosphere.

#### **Amenities**

Features Deck, R.V. Storage, See Remarks

#### **Exterior**

Exterior Wood

Exterior Features Airport Nearby, Fenced, Golf Nearby, Schools, Treed Lot, See Remarks

Construction Wood

Foundation Concrete Perimeter