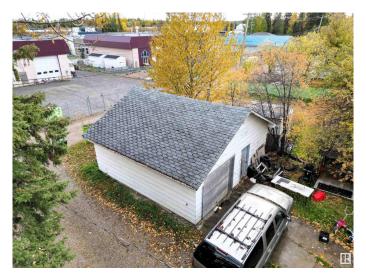

#### \$144,000

2 Bedroom, 1.00 Bathroom, 825 sqft Single Family on 0.00 Acres

Edson, Edson, AB

Amazing Location Along 4th Avenue (HWY 16) Perfect HWY Exposure For Your Business! This Cozy Two Bedroom, One Bathroom Home is Currently Rented Out and the Renter Would Like to Stay. This Home is Located on a Large 50' x 140' Lot With Back Alley Access and HWY 16 West Frontage. There have been Many Updates Over the Years Including the Kitchen, 4 pc Bathroom, Flooring, Siding and More! Large Entry Porch With Cabinets for All Those Coats Boots & Extras. Fenced Yard With A Variety of Perennials and Mature Trees and a 24X24 Detached Heated, Insulated Garage. A Total of Three Adjoining Lots Available If you are Looking for a Larger Property for Your Business. Excellent Location With All Amenities Within Walking Distance. C-3 Highway Commercial Zoning Allows For a Variety of Uses for this Versatile Property.

## **Amenities**

Amenities Crawl Space

Parking Double Garage Detached, Heated, Insulated

Interior

Appliances Dishwasher-Built-In, Dryer, Hood Fan, Refrigerator, Stove-Electric,

Washer

Heating Space Heater, Natural Gas