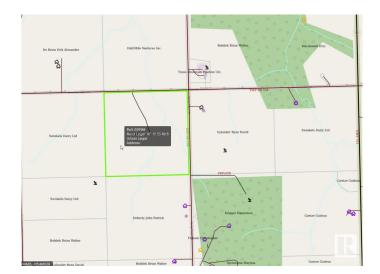

## \$425,000

0 Bedroom, 0.00 Bathroom, Rural on 159.09 Acres

None, Rural Yellowhead, AB

Beautiful pasture quarter (159.01) with road access from 2 sides. Property is fully fenced with a drilled well, power and cattle waterer. This unique property is just 2 minutes from pavement, and 4km south of Chip Lake near Wildwood. The home quarter is also available for sale (MLS# E4391809)

# **Community Information**

| Address     |                  |
|-------------|------------------|
| Area        | Rural Yellowhead |
| Subdivision | None             |
| City        | Rural Yellowhead |
| County      | ALBERTA          |
| Province    | AB               |
| Postal Code | T0E 2M0          |