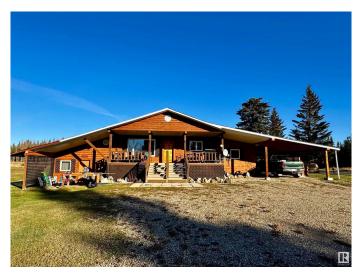

## \$749.900

2 Bedroom, 1.00 Bathroom, 1,801 sqft Rural on 67.03 Acres

None, Rural Brazeau County, AB

Private and secluded acreage close to crown land and the Pembina River! This home sits a quarter mile off the county road in a beautiful park-like setting. Inside you'll find an inviting layout with a spacious kitchen and living room. As well as 2 good sized bedrooms and 4 piece bathroom that features a claw foot soaker tub. The kitchen will please the family cook with the abundance of cabinetry and counter space, stainless steel appliances, including the gas stove! Outside in the yard there are many great features such as a massive aerated pond that is 30 ft deep and stocked with fish! It even has its own island with a dock and a bridge to access it. You'll also find a large covered carport along the home and a large shelter capable of covering RV's and campers! Upgrades over the years include furnace, hot water tank, central air conditioning, and vinyl windows.

### **Amenities**

Features Air Conditioner, Front Porch, Vinyl Windows

Interior

Heating Forced Air-1, Wood Stove, Propane

Fireplace Yes Stories 1

Has Basement Yes

Basement None, No Basement

## **Exterior**

Exterior Wood

Exterior Features Backs Onto Park/Trees, Not Fenced, Stream/Pond

Construction Wood Foundation Piling