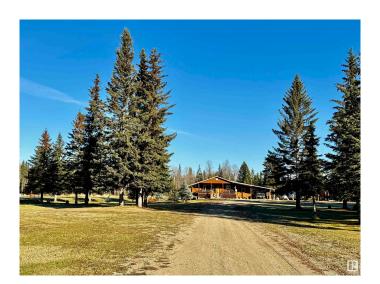

## \$749.900

2 Bedroom, 1.00 Bathroom, 1,801 sqft Rural on 67.03 Acres

None, Rural Brazeau County, AB

Private and secluded acreage close to crown land and the Pembina River! This home sits a quarter mile off the county road in a beautiful park-like setting. Inside you'll find an inviting layout with a spacious kitchen and living room. As well as 2 good sized bedrooms and 4 piece bathroom that features a claw foot soaker tub. The kitchen will please the family cook with the abundance of cabinetry and counter space, stainless steel appliances, including the gas stove! Outside in the yard there are many great features such as a massive aerated pond that is 30 ft deep and stocked with fish! It even has its own island with a dock and a bridge to access it. You'll also find a large covered carport along the home and a large shelter capable of covering RV's and campers! Upgrades over the years include furnace, hot water tank, central air conditioning, and vinyl windows.

## **Exterior**

Exterior Wood

Exterior Features Backs Onto Park/Trees, Not Fenced, Stream/Pond

Construction Wood Foundation Piling