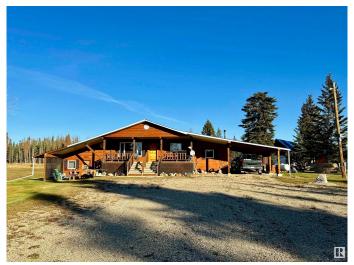

## \$749.900

2 Bedroom, 1.00 Bathroom, 1,801 sqft Rural on 67.03 Acres

None, Rural Brazeau County, AB

Private and secluded acreage close to crown land and the Pembina River! This home sits a quarter mile off the county road in a beautiful park-like setting. Inside you'll find an inviting layout with a spacious kitchen and living room. As well as 2 good sized bedrooms and 4 piece bathroom that features a claw foot soaker tub. The kitchen will please the family cook with the abundance of cabinetry and counter space, stainless steel appliances, including the gas stove! Outside in the yard there are many great features such as a massive aerated pond that is 30 ft deep and stocked with fish! It even has its own island with a dock and a bridge to access it. You'll also find a large covered carport along the home and a large shelter capable of covering RV's and campers! Upgrades over the years include furnace, hot water tank, central air conditioning, and vinyl windows.

### **Amenities**

Features Air Conditioner, Front Porch, Vinyl Windows

Interior

Heating Forced Air-1, Wood Stove, Propane

Fireplace Yes Stories 1

Has Basement Yes

Basement None, No Basement

## **Exterior**

Exterior Wood

Exterior Features Backs Onto Park/Trees, Not Fenced, Stream/Pond

Construction Wood Foundation Piling