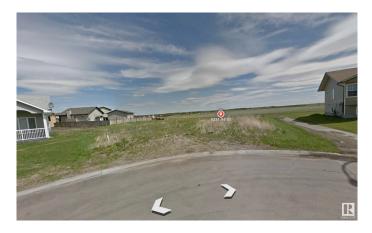

#### \$78,750

0 Bedroom, 0.00 Bathroom, Single Family on 0.00 Acres

Wembley, Wembley, AB

Discover a prime investment opportunity with this large vacant lot in the serene town of Wembley. Ideal for investors and builders, this parcel offers the perfect canvas to construct your dream home. Conveniently located near Wembley Elementary School and Helen E. Taylor School, the lot is also in close proximity to the Philip J. Currie Dinosaur Museum. With just a fifteen-minute drive to Grande Prairie, you can enjoy the tranquility of small-town living while staying connected to urban amenities. Don't miss out!