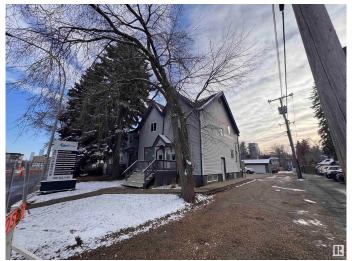

# \$0 - 12615 Stony Plain Road, Edmonton

MLS® #E4414596

#### \$0

0 Bedroom, 0.00 Bathroom, Office on 0.00 Acres

Westmount, Edmonton, AB

Relocate your business to this charming character office on Stony Plain Road only minutes from downtown Edmonton. This property has been upgraded to suite many desirable business uses. Comes with 7 dedicated parking stalls which can be parked tandem, plus lots of side street parking. Just under 2,000 sq.ft. This property offers a main floor reception/office, board room, large open office with kitchen and main floor washroom. The second floor offers 4 private offices and washroom. The third floor loft was used as a smaller meeting room and is presently set up as an open office for 2. Great opportunity with the future LRT out front with high visibility and close proximity to downtown but with ample parking. Ideal for professional uses. Min flexible 24 month term.

#### **Essential Information**

MLS® # E4414596

Bathrooms 0.00
Acres 0.00
Year Built 1927
Type Office
Status Active

## **Community Information**

Address 12615 Stony Plain Road

**ALBERTA** 

Area Edmonton
Subdivision Westmount
City Edmonton

Province AB

Postal Code T5N 3N8