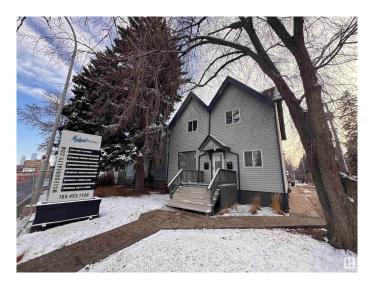

# \$0 - 12615 Stony Plain Road, Edmonton

MLS® #E4414596

#### \$0

0 Bedroom, 0.00 Bathroom, Office on 0.00 Acres

Westmount, Edmonton, AB

Relocate your business to this charming character office on Stony Plain Road only minutes from downtown Edmonton. This property has been upgraded to suite many desirable business uses. Comes with 7 dedicated parking stalls which can be parked tandem, plus lots of side street parking. Just under 2,000 sq.ft. This property offers a main floor reception/office, board room, large open office with kitchen and main floor washroom. The second floor offers 4 private offices and washroom. The third floor loft was used as a smaller meeting room and is presently set up as an open office for 2. Great opportunity with the future LRT out front with high visibility and close proximity to downtown but with ample parking. Ideal for professional uses. Min flexible 24 month term.

#### **Essential Information**

MLS® # E4414596

Bathrooms 0.00
Acres 0.00
Year Built 1927
Type Office
Status Active

## **Community Information**

Address 12615 Stony Plain Road

**ALBERTA** 

Area Edmonton
Subdivision Westmount
City Edmonton

Province AB

Postal Code T5N 3N8