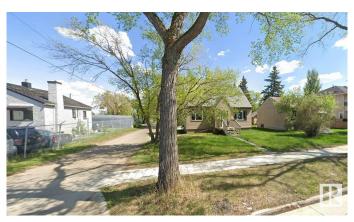

## \$799,900

0 Bedroom, 0.00 Bathroom, Land Commercial on 0.00 Acres

Inglewood (Edmonton), Edmonton, AB

Buy & Build potential up to 4 Story apartment for a 29 units on a RM h16 zoning "CORNER" lot 49.9' \* 150'(140'). The site is backing to green space and off leash Park. The site location near Canadian tire & Superstore and public transportation to Kingsway mall. Bachelor (2 units), 1-bed (18 units), 2-bed (9 units). 29 units estimated gross income \$528,000. Cap rate 5.25%. The seller is also option to build the completed project on request. The floorplan is for reference purposes only and is not final. The new owner will collaborate with the designer to optimize the potential of the lot. Photo is 3D rendering for illustration purpose only

## **Community Information**

Address 11739 122 Street

Area Edmonton

Subdivision Inglewood (Edmonton)

City Edmonton
County ALBERTA

Province AB

Postal Code T5M 0B6