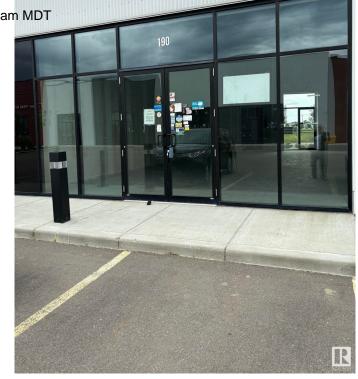

### \$0

0 Bedroom, 0.00 Bathroom, Retail on 0.00 Acres

Mistatim Industrial, Edmonton, AB

Facing main road. Access front and back. Ideal for a retail business, restaurant, office. Great location between Edmonton and St. Albert. Very reasonable rent. Also this unit is for sale at \$458,000.00

## **Community Information**

Address 190 Mistatim Road

Active

Area Edmonton

Subdivision Mistatim Industrial

City Edmonton
County ALBERTA

Province AB

Postal Code T6V 0M8