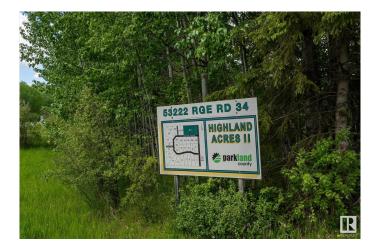

## **Community Information**

| Address     | 32-53222 Rge Rd 34    |
|-------------|-----------------------|
| Area        | Rural Parkland County |
| Subdivision | Highland Acres II     |
| City        | Rural Parkland County |
| County      | ALBERTA               |
| Province    | AB                    |
| Postal Code | TOE ONO               |