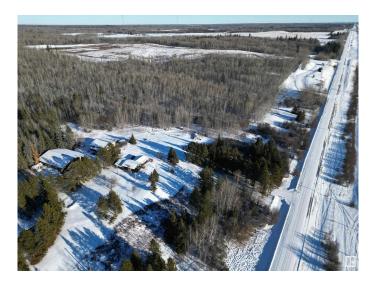

## \$940.000

3 Bedroom, 2.50 Bathroom, 1,515 sqft Rural on 142.41 Acres

None, Rural Parkland County, AB

142 Acres- Large 3 level split home with 3 Bedrooms, Large living room, Family room, Laundry Room, Newer Windows, Furnace and Hot Water Tank, double car garage (27X22) 220 wiring, Heated and more. 1 Shop- 48 X 40 other Shop 78 X 61. Pond on property has been stocked in previous years. Wabamun Provincial Park right across the highway. Easy Access to Highway. Great Land with lots of Recreational potential for outdoor activity. The Pond allows for a great place to picnic or set up a great campfire.