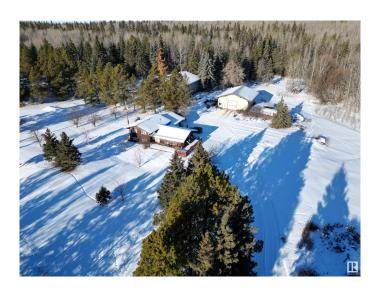

## \$940.000

3 Bedroom, 2.50 Bathroom, 1,515 sqft Rural on 142.41 Acres

None, Rural Parkland County, AB

142 Acres- Large 3 level split home with 3 Bedrooms, Large living room, Family room, Laundry Room, Newer Windows, Furnace and Hot Water Tank, double car garage (27X22) 220 wiring, Heated and more. 1 Shop- 48 X 40 other Shop 78 X 61. Pond on property has been stocked in previous years. Wabamun Provincial Park right across the highway. Easy Access to Highway. Great Land with lots of Recreational potential for outdoor activity. The Pond allows for a great place to picnic or set up a great campfire.