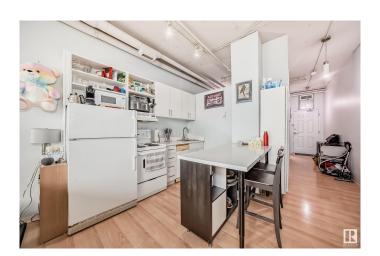

### \$124,900

1 Bedroom, 1.00 Bathroom, 451 sqft Condo / Townhouse on 0.00 Acres

Downtown (Edmonton), Edmonton, AB

Welcome to urban living at its finest in the heart of downtown Edmonton! This modern loft offers stunning city views and an unbeatable location just steps away from the vibrant Ice District and Churchill square. This 1 bedroom, 1 bathroom home features an open concept layout with high ceilings that create an airy and spacious feel. The central LRT station is conveniently accessible right from the building, making it easy to explore all that downtown has to offer. Whether you're a young professional looking for a trendy urban oasis or a couple seeking the ultimate in convenience and style, this downtown loft is sure to impress. Steps from the funicular, River Valley trails & City Centre Mall.

# Interior

Appliances Dishwasher-Built-In, Dryer, Hood Fan, Refrigerator, Stove-Electric,

Washer

Heating Baseboard, Electric