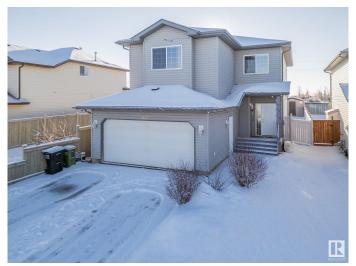

# \$575,000 - 2127 32 Avenue, Edmonton

MLS® #E4418412

## \$575,000

4 Bedroom, 3.50 Bathroom, 1,917 sqft Single Family on 0.00 Acres

Silver Berry, Edmonton, AB

IMMCULATE AND WELL MAINTAINED HOME! Backing onto green space and Rec Center! Be impressed from the abundance of natural light welcomes you into this gorgeous 2-story home with newer paint, laminate floors and an open concept floor plan. The updated kitchen boasts newer quartz countertops, pantry & has patio access out to the deck. The upper floor features a spacious bonus room, master bedroom with double closet & private ensuite with double vanity. Two more generously sized bedrooms along with 4-piece main bathroom complete the upper level. The basement offers a 4th bedroom and large family room and full bath. The double attached garage boasts interior access and is insulated and dry-walled. Close to Anthony Henday, Whitemud drive, Rec Center, Shopping Center, High School. Centrally air conditioned.

### **Exterior**

Exterior Wood, Vinyl

Exterior Features Backs Onto Park/Trees, Schools, Shopping Nearby

Roof Asphalt Shingles

Construction Wood, Vinyl

Foundation Concrete Perimeter