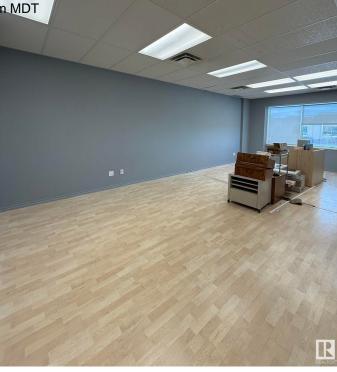

## \$825,000

0 Bedroom, 0.00 Bathroom, Office on 0.00 Acres

Roper Industrial, Edmonton, AB

Prime commercial space available in South East Edmonton's "Bridge Water Business Park," ideally located on Roper Road between 75 St and 50 St, with easy access to Whitemud Freeway, public transit, and backing onto the scenic Mill Creek Ravine. This versatile property is zoned for multiple uses, including childcare, offices, schools, retail, and more. It features two floors with separate washrooms and kitchen areas on each level, ample parking, and excellent visibilityâ€"perfect for establishing or expanding your business in a highly accessible and desirable location.