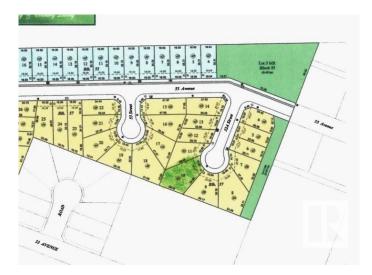

# \$52,500 - 5415 52b Street, Tofield

MLS® #E4419154

#### \$52,500

0 Bedroom, 0.00 Bathroom, Single Family on 0.00 Acres

Tofield, Tofield, AB

Huge 11,192 sq/ft, pie-shaped lot in Tofield! Fully serviced lot with a 52ft pocket width! Cul-de-sac location. Resential tax Incentive is associated with this lot. Small town feel with some big city amenities! A must See !!!

## Exterior

Exterior Features Cul-De-Sac, Flat Site