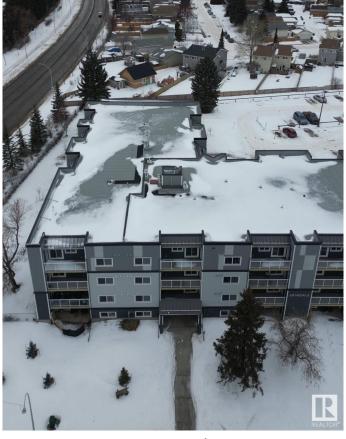

# \$174,900

2 Bedroom, 1.50 Bathroom, 945 sqft Condo / Townhouse on 0.00 Acres

La Perle, Edmonton, AB

Welcome to Erindale! This bright, west-facing 2-bedroom, 1.5-bath condo features in-suite laundry and boasts all the modern finishes you expect, like quartz countertops, vinyl plank flooring, and an electric fireplace. But this unit goes above and beyondâ€"thanks to a taller ceiling in the sunken living room, it feels even more spacious, open, and airy. Need extra storage? There's a handy storage room off the deck, plus a dedicated bike storage room. And if you're looking for more amenities, you'II find a fitness room and an energized parking stall, with additional stalls available for rent. Location is key, and this one's perfectâ€"just a short walk to the future LRT station, West Edmonton Mall, schools, and shopping. Plus, following a building fire in 2022, this entire project was rebuilt to exceed today's building standards. With everything done, all that's left to do is move in!