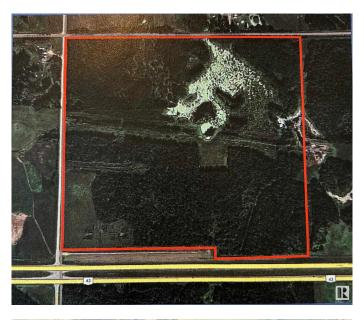

#### \$639,000

0 Bedroom, 0.00 Bathroom, Rural on 161.00 Acres

Lac Ste Anne, Rural Lac Ste. Anne County, AB

161 Acres of land currently zoned industrial that fronts onto Highway 43 and R.R. 42 located in Lac Ste Anne Business Park. Sellers have a preliminary subdivision plan for 3 stages of residential and 1 stage of industrial that includes 7 industrial lots ranging from 0.99 to 1.30 hectares (2.44 to 3.21 acres) that front onto Highway 43, which could also be consolidated to make larger lots. Power and gas are available at the property line with a service road that runs parallel to the Highway.

### Exterior

Exterior Features Flat Site, Subdividable Lot