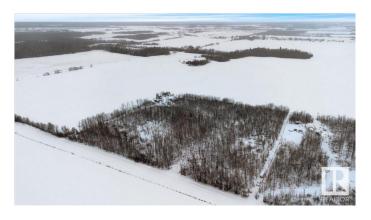

### \$83,000

0 Bedroom, 0.00 Bathroom, Rural on 4.97 Acres

None, Rural Lac Ste. Anne County, AB

ESCAPE to your own private sanctuary on nearly 5 acres of lush, treed land, offering the perfect balance of tranquility and natural beauty. Located just minutes from Rich Valley and Highway 33, this property is ideally positioned near Lac La Nonne and Majeau Lake, providing endless outdoor recreation opportunities. Only 45 minutes from EDMONTON, 20 minutes to BARRHEAD or GUNN, and 25 minutes to ALBERTA BEACH, you'II enjoy the peace of rural living with easy access to local amenities. There are no services currently available, a gas line utility ROW runs through the property. Whether you're dreaming of building your custom home or simply seeking a peaceful retreat, this rare find offers the perfect canvas. The potential for this property is endless! DON'T MISS OUT on the chance to own a piece of Alberta's stunning landscape.

## **Essential Information**

MLS® # E4420131

Price \$83,000

Bathrooms 0.00

Acres 4.97

Type Rural

Sub-Type Vacant Lot/Land

Status Active

## **Community Information**

Address 56310 Rge Road 31

Area Rural Lac Ste. Anne County

Subdivision None

City Rural Lac Ste. Anne County

County ALBERTA

Province AB

Postal Code T0E 1A0