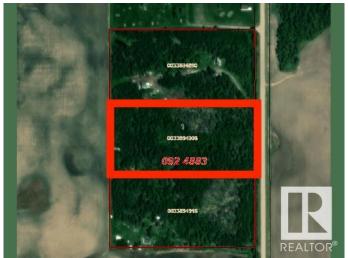

### \$83,000

0 Bedroom, 0.00 Bathroom, Rural on 4.97 Acres

None, Rural Lac Ste. Anne County, AB

ESCAPE to your own private sanctuary on nearly 5 acres of lush, treed land, offering the perfect balance of tranquility and natural beauty. Located just minutes from Rich Valley and Highway 33, this property is ideally positioned near Lac La Nonne and Majeau Lake, providing endless outdoor recreation opportunities. Only 45 minutes from EDMONTON, 20 minutes to BARRHEAD or GUNN, and 25 minutes to ALBERTA BEACH, you'II enjoy the peace of rural living with easy access to local amenities. There are no services currently available, a gas line utility ROW runs through the property. Whether you're dreaming of building your custom home or simply seeking a peaceful retreat, this rare find offers the perfect canvas. The potential for this property is endless! DON'T MISS OUT on the chance to own a piece of Alberta's stunning landscape.

## **Community Information**

Address 56310 Rge Road 31

Area Rural Lac Ste. Anne County

Subdivision None

City Rural Lac Ste. Anne County

County ALBERTA

Province AB

Postal Code T0E 1A0