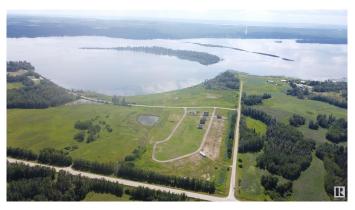

### \$24,900

0 Bedroom, 0.00 Bathroom, Rural on 0.21 Acres

Island View Harbour, Rural Lac Ste. Anne County, AB

\*\* Sold as is where is, no representations or warranties\*\* Own your piece of paradise in Isle Lake's newest LAKEFRONT community! This proposed fully serviced, 49'x117' lot offers stunning lake views and is part of a bareland condominium where you can pick your own builder and create your dream retreat. Endless Outdoor Adventures! Located just 45 minutes from Edmonton and only 4 miles from the Hamlet of Darwell, this prime lot is also just minutes from Silver Sands Golf Resort! Enjoy the benefits of a nearby boat launch or play a relaxing round at Silver Sands Golf Course, just minutes away! With plenty of space for all your toys, you can fully embrace every seasonâ€"whether it's boating in the summer or ice fishing, sledding, and cross-country skiing in the winter. Priced at just \$24,900 (GST may apply), this is an incredible opportunity to invest in lake life. Don't miss outâ€"secure your lot today!

# **Exterior**

Exterior Features Gated Community, Lake Access Property, Lake View, Recreation Use,

**Waterfront Property** 