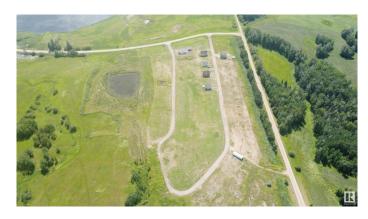

### \$24,900

0 Bedroom, 0.00 Bathroom, Rural on 0.21 Acres

Island View Harbour, Rural Lac Ste. Anne County, AB

\*\* Sold as is where is, no representations or warranties\*\* Own your piece of paradise in Isle Lake's newest LAKEFRONT community! This proposed fully serviced, 49'x117' lot offers stunning lake views and is part of a bareland condominium where you can pick your own builder and create your dream retreat. Endless Outdoor Adventures! Located just 45 minutes from Edmonton and only 4 miles from the Hamlet of Darwell, this prime lot is also just minutes from Silver Sands Golf Resort! Enjoy the benefits of a nearby boat launch or play a relaxing round at Silver Sands Golf Course, just minutes away! With plenty of space for all your toys, you can fully embrace every seasonâ€"whether it's boating in the summer or ice fishing, sledding, and cross-country skiing in the winter. Priced at just \$24,900 (GST may apply), this is an incredible opportunity to invest in lake life. Don't miss outâ€"secure your lot today!

# **Exterior**

Exterior Features Gated Community, Lake Access Property, Lake View, Recreation Use,

**Waterfront Property** 