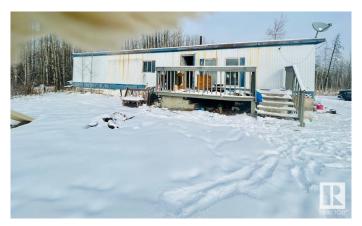

## \$170,000

3 Bedroom, 1.00 Bathroom, 784 sqft Rural on 4.99 Acres

None, Rural Brazeau County, AB

\* Please note\* property is sold "as is where is at time of possessionâ€. No warranties or representations.

### **Amenities**

Features See Remarks

Interior

Heating Forced Air-1, Propane

Stories 1

Has Basement Yes

Basement None, No Basement

**Exterior** 

Exterior Features See Remarks Foundation See Remarks