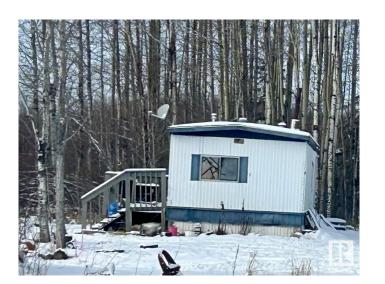

## \$170,000

3 Bedroom, 1.00 Bathroom, 784 sqft Rural on 4.99 Acres

None, Rural Brazeau County, AB

\* Please note\* property is sold "as is where is at time of possessionâ€. No warranties or representations.

Built in 1974

## **Essential Information**

MLS®# E4420652 Price \$170,000

Bedrooms 3 Bathrooms 1.00 **Full Baths** 1

Square Footage 784 Acres 4.99 Year Built 1974 Rural

Type

**Detached Single Family** Sub-Type

Style Bungalow Status Active