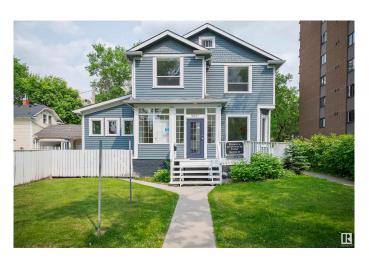

# \$849,900 - 9937 113 Street, Edmonton

MLS® #E4421128

#### \$849.900

2 Bedroom, 2.00 Bathroom, 2,307 sqft Single Family on 0.00 Acres

Downtown (Edmonton), Edmonton, AB

Discover a mixed-use property in a prime Downtown/Grandin location. This unique house, zoned CB2, combines professional and residential space. Features updated plumbing, electrical systems, and a reinforced foundation. The main floor, currently a medical office, includes 6 offices with plumbing, 1 without plumbing, and a reception area. Ideal for professional offices, esthetics, daycare, or other commercial uses. The upper level has a 2-bedroom loft with separate access, perfect for live-up, work-down or additional commercial space. Situated on a 50x150 lot, suitable for future redevelopment with parking for up to 8 vehicles. Handicap accessible and one block from River Valley access, within walking distance to Edmonton General Hospital and downtown amenities, including LRT station. Don't miss this rare opportunity.

Built in 1916

Price

Acres 0.00 Year Built 1916

Type Single Family

Sub-Type Detached Single Family

Style 2 Storey
Status Active

## **Exterior**

Exterior Wood

Exterior Features Back Lane, Commercial, Fenced, Public Transportation, Schools,

**Shopping Nearby** 

Roof Asphalt Shingles

Construction Wood

Foundation Concrete Perimeter