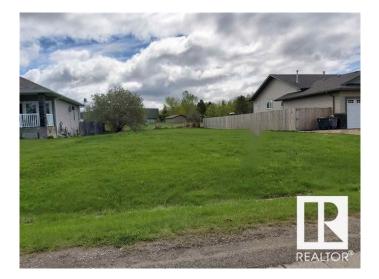

#### \$89,900

0 Bedroom, 0.00 Bathroom, Rural on 0.17 Acres

Alberta Beach, Rural Lac Ste. Anne County, AB

CLEARED LOT IN ALBERTA BEACH GRASMERE GLENS SUBDIVISION. CLOSE TO SCHOOLS, 18 HOLE GOLF COURSE AND AMENITIES. ENJOY THE QUAD / SKIDOO TRAILS, BOATING, FISHING. NATURAL GAS, POWER, TELEPHONE, MUNICIPAL SEWER ARE AT THE ROADWAY. ONLY 25 MINUTES TO SPRUCE GROVE, 40 MINUTES TO EDMONTON WEST END.