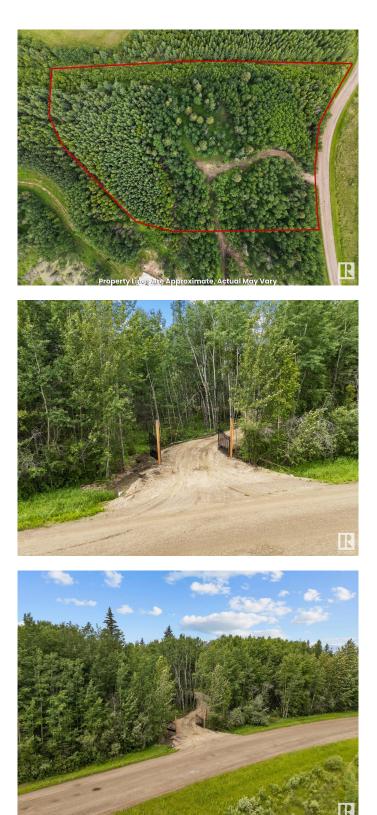

#### \$229,000

0 Bedroom, 0.00 Bathroom, Rural on 7.00 Acres

None, Rural Lac Ste. Anne County, AB

This breathtaking property features towering 100ft spruce trees, a private tree-lined driveway leading to a cleared build site with gravel, and wrought iron entry gates with 8x8 posts. It includes a 200ft deep water well with steel casing, a 2000-gallon concrete septic holding tank, and utilities conveniently located at the property line for future development. The gravel driveway winds up a private slope, offering both privacy and charm. Serene trails throughout the property provide opportunities for peaceful walks and outdoor enjoyment. Located just 30 minutes from Edmonton, this property offers the perfect balance of accessibility and tranquility. It is only 5 minutes to Alberta Beach for lakeside relaxation, 12 minutes to Stony Plain, 15 minutes to Spruce Grove for shopping and amenities, and 5 minutes to Cougar Creek Golf Resort. Conveniently situated off pavement near the Yellowhead and RR30, this lot is ready for your dream home.