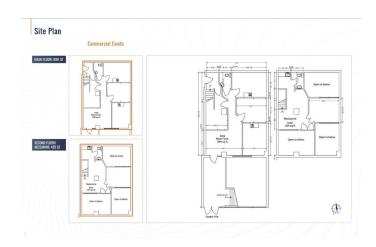

LTOR®) website to obtain additional information. Cambridge Lofts Commercial Condo is an exceptional property located on Jasper Avenue, one of Edmonton's most prominent and bustling streets, offering high visibility and easy access to key amenities. Situated in the heart of the downtown core and surrounded by office buildings, retail spaces, and residential developments, this location benefits from a steady flow of pedestrian traffic and a vibrant entertainment district.

Built in 1968

#### **Essential Information**

MLS® # E4422068 Price \$545,000

Bathrooms 0.00
Acres 0.00
Year Built 1968
Type Retail
Status Active

## **Community Information**

Address 10020 Jasper Avenue

Area Edmonton

Subdivision Downtown (Edmonton)

City Edmonton

# For Sale | Cambridge Lofts Commercial Condo









County ALBERTA

Province AB

Postal Code T5J 1R2

**Exterior** 

Exterior Concrete
Construction Concrete

### **Additional Information**

Date Listed February 19th, 2025

Days on Market 179

Zoning Zone 12

DATA IS DEEMED RELIABLE BUT IS NOT GUARANTEED ACCURATE BY THE REALTORS® ASSOCIATION OF EDMONTON. COPYRIGHT 2025 BY THE REALTORS® ASSOCIATION OF EDMONTON. ALL RIGHTS RESERVED. Trademarks are owned or controlled by the Canadian Real Estate Association (CREA) and identify real estate professionals who are members of CREA (REALTOR®, REALTORS®) and/or the quality of services they provide (MLS®, Multiple Listing Service®)

Listing information last updated on August 17th, 2025 at 12:47am MDT