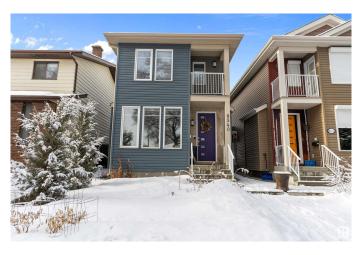

# \$725,000 - 8540 89st, Edmonton

MLS® #E4422290

## \$725,000

4 Bedroom, 3.50 Bathroom, 1,729 sqft Single Family on 0.00 Acres

Bonnie Doon, Edmonton, AB

This charming 1,728 sq ft, 2-story home in Boonie Doon offers a spacious layout with three bedrooms, including a master suite with en-suite, and a bright, open main floor with living, dining, and kitchen areas. The legal basement suite provides a private, self-contained one-bedroom living space with its own entrance, full kitchen, and bathroomâ€"perfect for rental income or extended family. Set in a quiet, family-friendly neighbourhood, the property features a beautiful garden in the front yard and well-maintained landscaping, all within easy reach of parks, schools, and local amenities.

Built in 2016