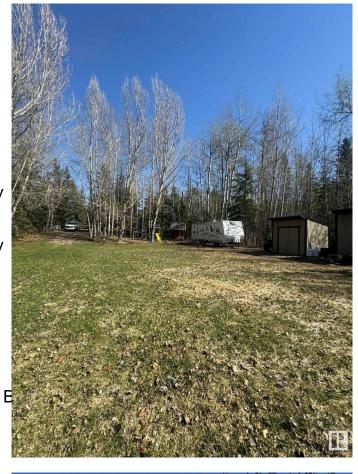

### \$199,000

0 Bedroom, 0.00 Bathroom, Rural on 0.53 Acres

Birchwood Estates, Rural Lac Ste. Anne County, AB

Nestled in the peaceful community of Birchwood Estates in Lac Ste. Anne County, this vacant lot offers the perfect retreat for nature lovers and outdoor enthusiasts. 220 AMP to the cook shack and 150 AMP to the garage. Garage is 24x24. Outhouse is on site with a 5 gallon tank that gets pumped out at the start and end to every season. This property has all the essentials for a comfortable getaway. Whether you're in for a weekend escape or a future build site, this provides an excellent foundation for your recreational or residential plans. One of the stand out features is the cook shack, ideal for preparing meals in the great outdoors while enjoying the fresh air. Additionally, a separate shower hut adds convenience, allowing you to freshen up after a day of exploring the beautiful surroundings. The included 2005 Jayco trailer provides a cozy, move-in-ready space, making this lot perfect for immediate enjoyment.