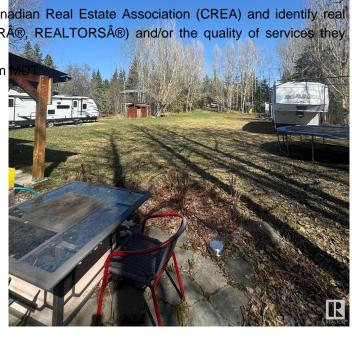

### \$199,000

0 Bedroom, 0.00 Bathroom, Rural on 0.53 Acres

Birchwood Estates, Rural Lac Ste. Anne County, AB

Nestled in the peaceful community of Birchwood Estates in Lac Ste. Anne County, this vacant lot offers the perfect retreat for nature lovers and outdoor enthusiasts. 220 AMP to the cook shack and 150 AMP to the garage. Garage is 24x24. Outhouse is on site with a 5 gallon tank that gets pumped out at the start and end to every season. This property has all the essentials for a comfortable getaway. Whether you're in for a weekend escape or a future build site, this provides an excellent foundation for your recreational or residential plans. One of the stand out features is the cook shack, ideal for preparing meals in the great outdoors while enjoying the fresh air. Additionally, a separate shower hut adds convenience, allowing you to freshen up after a day of exploring the beautiful surroundings. The included 2005 Jayco trailer provides a cozy, move-in-ready space, making this lot perfect for immediate enjoyment.